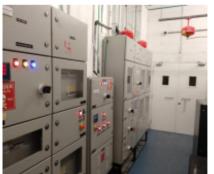

# **Tunkey Solutions**

- •Electrical and lighting work
- •Fire detection system (conventional and addressable)
- •HVAC
- Access Control
- Painting & wall finishing of all kinds
- •CCTV and Networking, telecom systems
- Communication, public address and audio visual systems
- •Fire fighting equipment & systems
- Server Room/UPS/DG Equipments
- Loose and fixed furniture carpentry
- Fixtures & Modular Items
- Partitions & wall paneling
- Civil Work